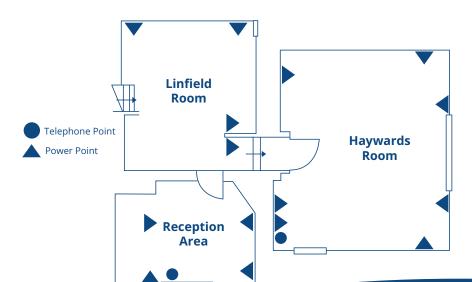

## LINDFIELD & HAYWARDS ROOM

The Lindfield and Haywards conference are is suited at the rear of the hotel on the first floor.

Both rooms are modern in design with natural daylight and provided with a fully stocked stationery box, water and mints.

The Lindfield and Haywards rooms are ideal for one to one meetings, interviews, presentations and general meetings of up to six/ten delegates.

| Capacity       |         |         |           |        |         |        |  |  |  |
|----------------|---------|---------|-----------|--------|---------|--------|--|--|--|
| Boardroom      | Theatre | U-Shape | Classroom | Dinner | Cabaret | Buffet |  |  |  |
| Lindfield Room |         |         |           |        |         |        |  |  |  |
| 6              | 6       | N/A     | N/A       | N/A    | N/A     | N/A    |  |  |  |
| Haywards Room  |         |         |           |        |         |        |  |  |  |
| 10             | 10      | N/A     | N/A       | N/A    | N/A     | N/A    |  |  |  |

Please note that the capacities may differ on your meeting requirements

| Dimensions     |        |        |        |          |  |  |  |  |  |
|----------------|--------|--------|--------|----------|--|--|--|--|--|
|                | Length | Width  | Height | Area     |  |  |  |  |  |
| Lindfield Room |        |        |        |          |  |  |  |  |  |
| Foot           | 14'8"  | 8′11″  | 8′11″  | 120sq ft |  |  |  |  |  |
| Meters         | 4.5    | 2.7    | 2.7    | 12.1sq m |  |  |  |  |  |
| Haywards Room  |        |        |        |          |  |  |  |  |  |
| Foot           | 19'8"  | 16′11″ | 7'9"   | 319sq ft |  |  |  |  |  |
| Meters         | 6      | 5.1    | 2.4    | 30.6sq m |  |  |  |  |  |