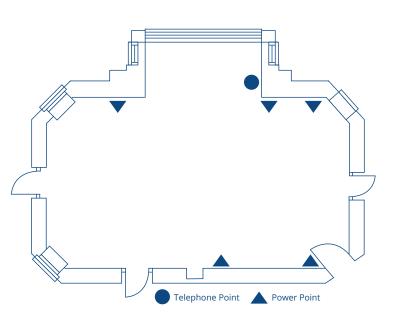

herings and private dining for up to 45 guests.

The Sussex room has a fully stocked stationery box, water glasses, ice water and mints for conferencing and meetings.

| Capacity  |         |         |           |        |         |        |  |
|-----------|---------|---------|-----------|--------|---------|--------|--|
| Boardroom | Theatre | U-Shape | Classroom | Dinner | Cabaret | Buffet |  |
| 26        | 50      | 26      | 20        | 45     | 24      | 50     |  |

| Dimensions |        |       |        |          |  |  |  |  |
|------------|--------|-------|--------|----------|--|--|--|--|
|            | Length | Width | Height | Area     |  |  |  |  |
| Foot       | 25'    | 17′   | 11′    | 425sq ft |  |  |  |  |
| Meters     | 7.5    | 5.2   | 3.4    | 39sq m   |  |  |  |  |