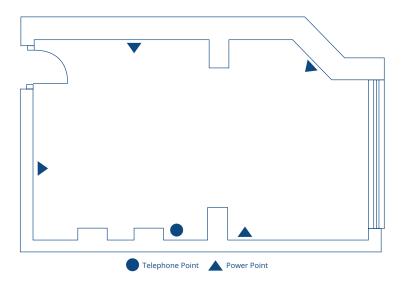

## **BIRCH ROOM**

The Birch room has direct access to the car park, through patio doors making loading and unloading of equipment.

The Birch room is perfect for meetings, presentations, family gatherings and private dining for up to ten delegates.

The Birch room provides natural daylight and a fully stocked stationery box, ice water, water glasses and mints.

| Capacity  |         |         |           |        |         |        |  |
|-----------|---------|---------|-----------|--------|---------|--------|--|
| Boardroom | Theatre | U-Shape | Classroom | Dinner | Cabaret | Buffet |  |
| 10        | 15      | N/A     | 10        | 10     | N/A     | 10     |  |

| Dimensions |        |       |        |          |  |  |  |  |  |
|------------|--------|-------|--------|----------|--|--|--|--|--|
|            | Length | Width | Height | Area     |  |  |  |  |  |
| Foot       | 25′    | 13′   | 10′    | 325sq ft |  |  |  |  |  |
| Meters     | 7.5    | 4     | 3      | 30sq m   |  |  |  |  |  |