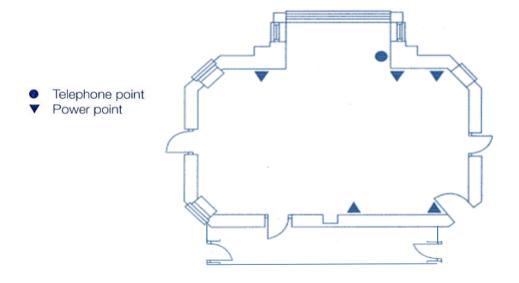

| Capacity     |         |         |           |        |         |        |  |  |  |
|--------------|---------|---------|-----------|--------|---------|--------|--|--|--|
| Boardroom    | Theatre | U-Shape | Classroom | Dinner | Cabaret | Buffet |  |  |  |
| Sussex Suite |         |         |           |        |         |        |  |  |  |
| 20           | 60      | 20      | 20        | 50     | 24      | 50     |  |  |  |

| Dimensions   |        |       |        |             |  |  |  |  |
|--------------|--------|-------|--------|-------------|--|--|--|--|
|              | Length | Width | Height | Area        |  |  |  |  |
| Sussex Suite |        |       |        |             |  |  |  |  |
| Foot         | 25'    | 17'   | 11'    | 425 sq. ft. |  |  |  |  |
| Meters       | 7.5    | 5.2   | 3.4    | 39 sq. m    |  |  |  |  |