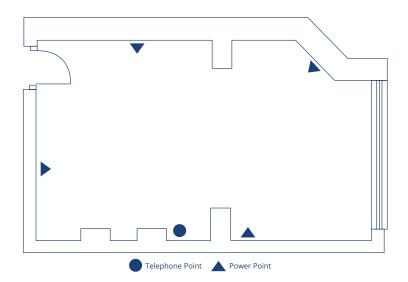

## **BIRCH ROOM**

The Birch room has direct access to the car park through patio doors, making loading and unloading of equipment easier.

The Birch room is perfect for meetings, presentations, family gatherings and private dining for up to ten delegates.

| Capacity  |         |         |           |        |         |        |
|-----------|---------|---------|-----------|--------|---------|--------|
| Boardroom | Theatre | U-Shape | Classroom | Dinner | Cabaret | Buffet |
| 10        | 15      | N/A     | 10        | 10     | N/A     | 10     |

Flease rate that the capacities may differ onyour neeting requirements

| Dimensions |        |       |        |          |  |  |  |  |
|------------|--------|-------|--------|----------|--|--|--|--|
|            | Length | Width | Height | Area     |  |  |  |  |
| Foot       | 25′    | 13′   | 10′    | 325sq ft |  |  |  |  |
| Meters     | 7.5    | 4     | 3      | 30sq m   |  |  |  |  |