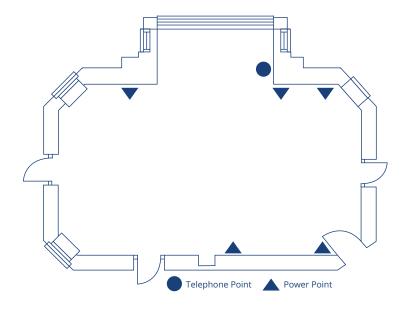

## SUSSEX ROOM

The Sussex room offers full length Victorian style windows creating natural light and features; such as impressive central crystal chandeliers.

The Sussex room is perfect for meetings, presentations, family gatherings and private dining for up to 45 guests.

| Capacity  |         |         |           |        |         |        |  |  |
|-----------|---------|---------|-----------|--------|---------|--------|--|--|
| Boardroom | Theatre | U-Shape | Classroom | Dinner | Cabaret | Buffet |  |  |
| 26        | 50      | 26      | 20        | 45     | 24      | 50     |  |  |

Flease rate that the capacities may differ onyour neeting requirements

| Dimensions |        |       |        |          |  |  |  |  |
|------------|--------|-------|--------|----------|--|--|--|--|
|            | Length | Width | Height | Area     |  |  |  |  |
| Foot       | 25′    | 17′   | 11′    | 425sq ft |  |  |  |  |
| Meters     | 7.5    | 5.2   | 3.4    | 39sq m   |  |  |  |  |