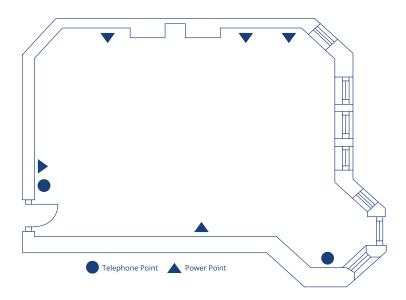

## **BRIDGE ROOM**

The Bridge room offers full length Victorian styled windows creating natural light.

The Bridge room is perfect for meetings, presentations, family gatherings and private dining for up to 35 guests.

| Capacity  |         |         |           |        |         |        |  |
|-----------|---------|---------|-----------|--------|---------|--------|--|
| Boardroom | Theatre | U-Shape | Classroom | Dinner | Cabaret | Buffet |  |
| 20        | 40      | 20      | 20        | 35     | 18      | 40     |  |

Hease rate that the capacities may differ onyour neeting requirements

| Dimensions |        |       |        |          |  |  |  |  |
|------------|--------|-------|--------|----------|--|--|--|--|
|            | Length | Width | Height | Area     |  |  |  |  |
| Foot       | 25′    | 17′   | 11′    | 425sq ft |  |  |  |  |
| Meters     | 7.5    | 5.2   | 3.4    | 39sq m   |  |  |  |  |